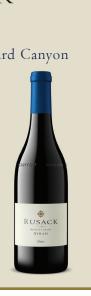

2018 SYRAH Santa Barbara County, Ballard Canyon

BOLD & SPICY!
100% RUSACK ESTATE

The grapes for our Estate Syrah are from the vineyards surrounding the winery. Ballard Canyon is a near-perfect place for Rhone grape varietals such as Syrah. Aromas of cassis and blackberry, with hints of licorice. Concentrated flavors of dried cherries, blackberries and cocoa mix with velvety tannins that linger on the palate.

rusackvineyards.com

2018 SYRAH Santa Barbara County, Ballard Canyon

BOLD & SPICY!
100% RUSACK ESTATE

The grapes for our Estate Syrah are from the vineyards surrounding the winery. Ballard Canyon is a near-perfect place for Rhone grape varietals such as Syrah. Aromas of cassis and blackberry, with hints of licorice. Concentrated flavors of dried cherries, blackberries and cocoa mix with velvety tannins that linger on the palate.