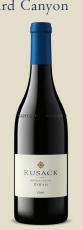

2018 SYRAH Santa Barbara County, Ballard Canyon

BOLD & SPICY!
100% RUSACK ESTATE

The grapes for our Estate Syrah are from the vineyards surrounding the winery. Ballard Canyon is a near-perfect place for Rhone grape varietals such as Syrah. Aromas of cassis and blackberry, with hints of licorice. Concentrated flavors of dried cherries, blackberries and cocoa mix with velvety tannins that linger on the palate.

rusackvineyards.com

2018 SYRAH Santa Barbara County, Ballard Canyon

BOLD & SPICY!
100% RUSACK ESTATE

The grapes for our Estate Syrah are from the vineyards surrounding the winery. Ballard Canyon is a near-perfect place for Rhone grape varietals such as Syrah. Aromas of cassis and blackberry, with hints of licorice. Concentrated flavors of dried cherries, blackberries and cocoa mix with velvety tannins that linger on the palate.